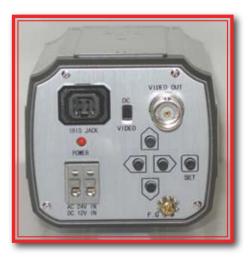

Rear Camera
View & Operating Functions

**Mace Security Products** 3233 SW 2nd Avenue, Ft. Lauderdale, Florida 33315 Ph: (877) 585-6223 FAX: (954) 585-6225 WEB: www.mace.com